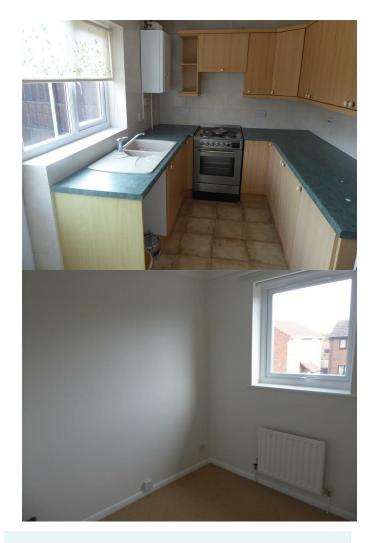

## 1 Tanglewood Peterborough PE4 5DH

Modernised 3 bedroom Semi Deatched house set in a popular location close to local amenities. The property consists of Entrance Porch, LoungeDiner, Kitchen with free standing Electric Oven, 2 Double Bedrooms, 1 Single Bedroom and family bathroom with 4 piece fitted suite including shower, bath, wash hand basin and WC. The