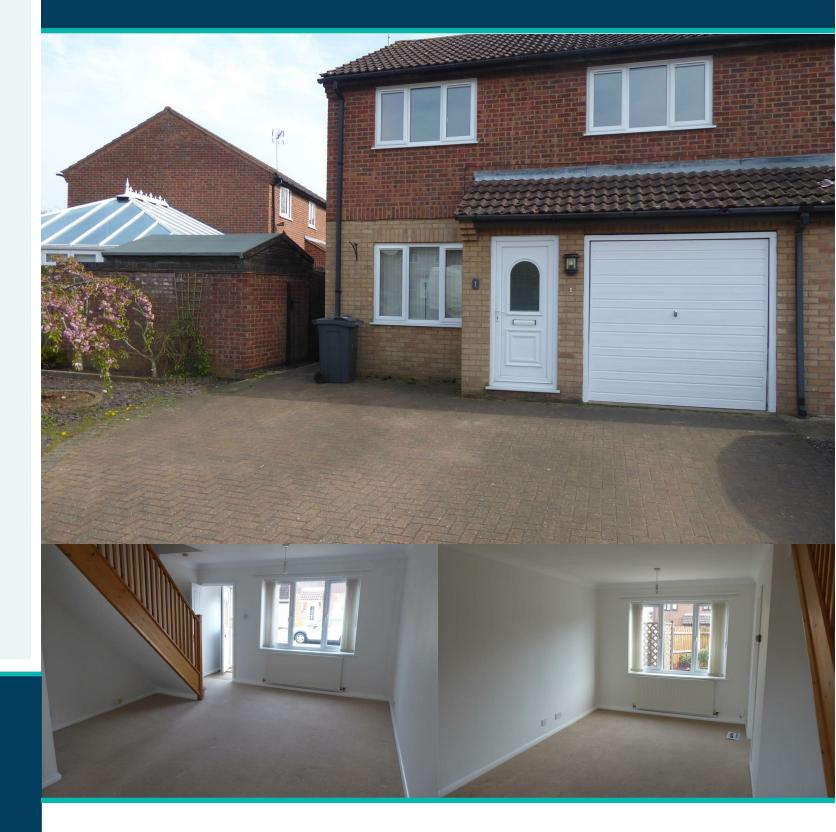

## 1 Tanglewood Peterborough PE4 5DH

Modernised 3 bedroom Semi Deatched house set in a popular location close to local amenities. The property consists of Entrance Porch, LoungeDiner, Kitchen with free standing Electric Oven, 2 Double Bedrooms, 1 Single Bedroom and family bathroom with 4 piece fitted suite including shower, bath, wash hand basin and WC. The